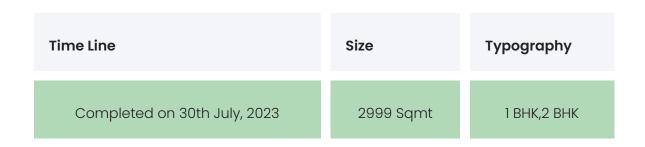

# **BUILDING LAYOUT**

| Tower Name        | Number<br>of Lifts | Total<br>Floors | Flats<br>per<br>Floor | Configur | ations | Dwell<br>Uni | _ |
|-------------------|--------------------|-----------------|-----------------------|----------|--------|--------------|---|
| Sankalp<br>Siddhi | 3                  | 12              | 11                    | 1 BHK,2  | ВНК    | 132          | 2 |
|                   | First Habito       | able Floor      |                       |          | 3rd    |              |   |

# FLAT INTERIORS

| Configuration           | RERA Carpet Range     |
|-------------------------|-----------------------|
| 1 BHK                   | 260 - 288 sqft        |
| 2 BHK                   | 455 - 490 sqft        |
|                         |                       |
| Floor To Ceiling Height | Between 9 and 10 feet |
| Views Available         | Road View / No View   |